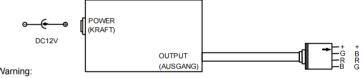

### LED light

If you can't let the lights work successfully, please check the followina:

1.Please check the direction of the connect, try it in the opposite direction, according to the following picture.

2.Please check the remote control, it need you to tear down the plastic septum before use it.

3.If one of the colors is not bright, please check whether the four wires in the plug are skewed, and move the main line to make the four wires flush.

#### (LED-Licht)

(Wenn Sie die Lampe nicht erfolgreich funktionieren lassen, überprüfen Sie bitte Folgendes:

1. Bitte überprüfen Sie die Verbindungsrichtung und versuchen Sie

- in der entgegengesetzten Richtung gemäß der Abbildung unten.
- 2. Bitte überprüfen Sie die Fernbedienung und entfernen Sie die
- Kunststoffmembran vor Gebrauch.

3. Wenn eine der Farben nicht hell ist, überprüfen Sie bitte, ob die vier Drähte im Stecker schief sind, und bewegen Sie die Hauptleitung, um die vier Drähte bündig zu machen.)

1. Please check the direction of the arrow

- 2. Please pull the plastic block out of the remote control
- 3. Please check whether the four wires of the plug are neat

(1. Bitte überprüfen Sie die Richtung des Pfeils

- 2. Ziehen Sie bitte den Kunststoffblock von der Fernbedienung
- 3. Bitte überprüfen Sie, ob die vier Drähte des Steckers bündig sind)

I .Specifications: (Spezifikationen)

Working temperature: -20-60 °C (Arbeitstemperatur:-20-60 °C)

Product size: I 62xW35xH23mm (Produktgröße:L62xW35xH23mm)

Net weight:42g (Nettogewicht:42g)

Output: Three CMOS drain- open output (Ausgabe:Drei CMOS Drain- Open Ausgang)

Max load current: 2 A each color (Maximaler Ladestrom:2 A pro Farbe) Supply voltage: DC12V

(Versorgungsspannung: DC12V)

Package size: 195xW68xH45mm (Packungsgröße:L95xW68xH45mm)

Gross weight:57g (Bruttogewicht:57g)

Connecting Mode: Common anode (Verbindungsmodus:Gemeinsame Anode)

II .Control Method: Adopt RF remoter to control the led controller, which has 24 buttons, the function of each button as the table below:

III.Panel specification and connecting drawing as follows:

(Plattenspezifikation und Anschlusszeichnung wie folgt)

IV.Warning:

1. Supply voltage of this product is DC12V never connect to DC24V or AC220V.