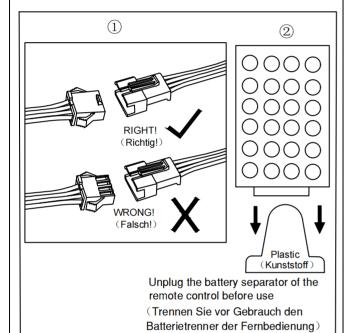

2.Please check the remote control, it need you to tear down the plastic septum before use it.

3.If one of the colors is not bright, please check whether the four wires in the plug are skewed, and move the main line to make the four wires flush.

3. Wenn eine der Farben nicht hell ist, überprüfen Sie bitte, ob die vier Drähte im Stecker schief sind, und bewegen Sie die Hauptleitung, um die vier Drähte bündig zu machen.)

1. Please check the direction of the arrow

- 2. Please pull the plastic block out of the remote control
- 3. Please check whether the four wires of the plug are neat

(1. Bitte überprüfen Sie die Richtung des Pfeils

- 2. Ziehen Sie bitte den Kunststoffblock von der Fernbedienung
- 3. Bitte überprüfen Sie, ob die vier Drähte des Steckers bündig sind)