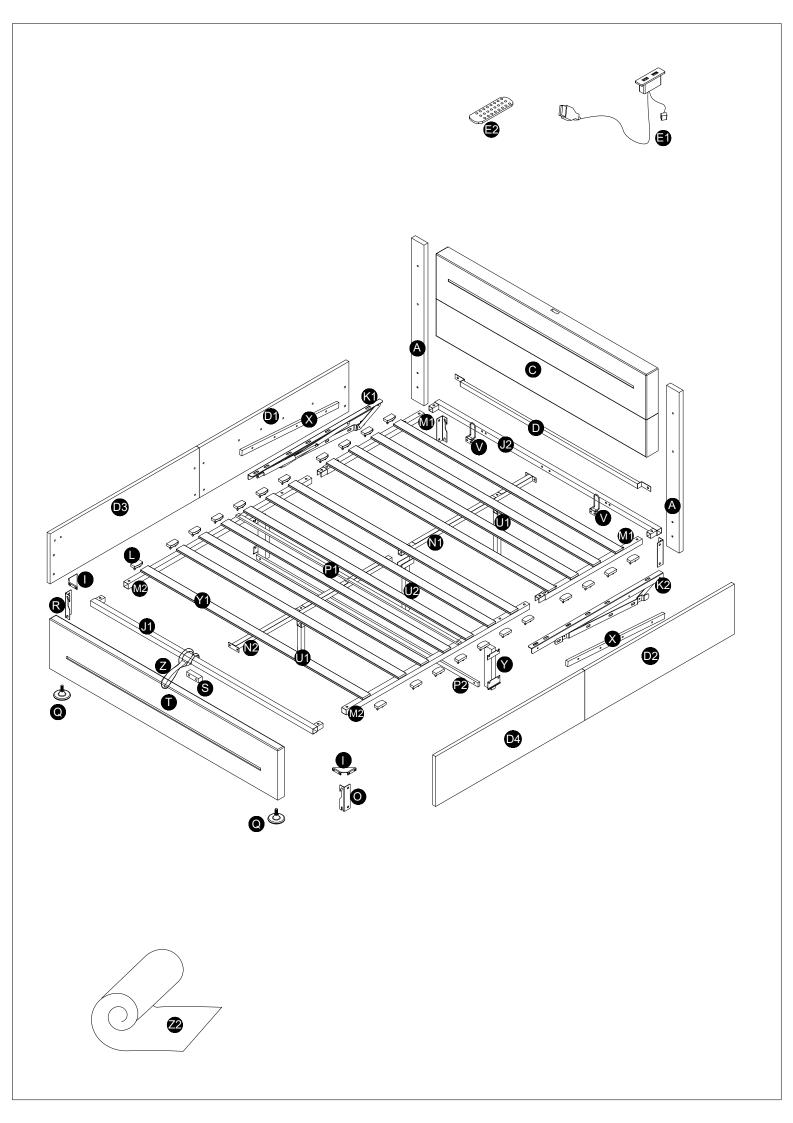

4.2 people are recommended to finish.

#### Hardware details B box N652P298846 34 PCS 3 8 PCS 4 PCS 14 PCS 4 1 2 (( A 0 M6x30mm M8x15mm M8x20mm M8x40mm 4PCS 1PC 8 10 PCS 7 8 PCS 5 6 M8 M8x35mm **M8** M8x45mm 2PCS 10 5PCS 8PCS 1PC 9 11 12 $\bigcirc$ ((((( M4 M3x16mm M8x30mm 13 1PC M5