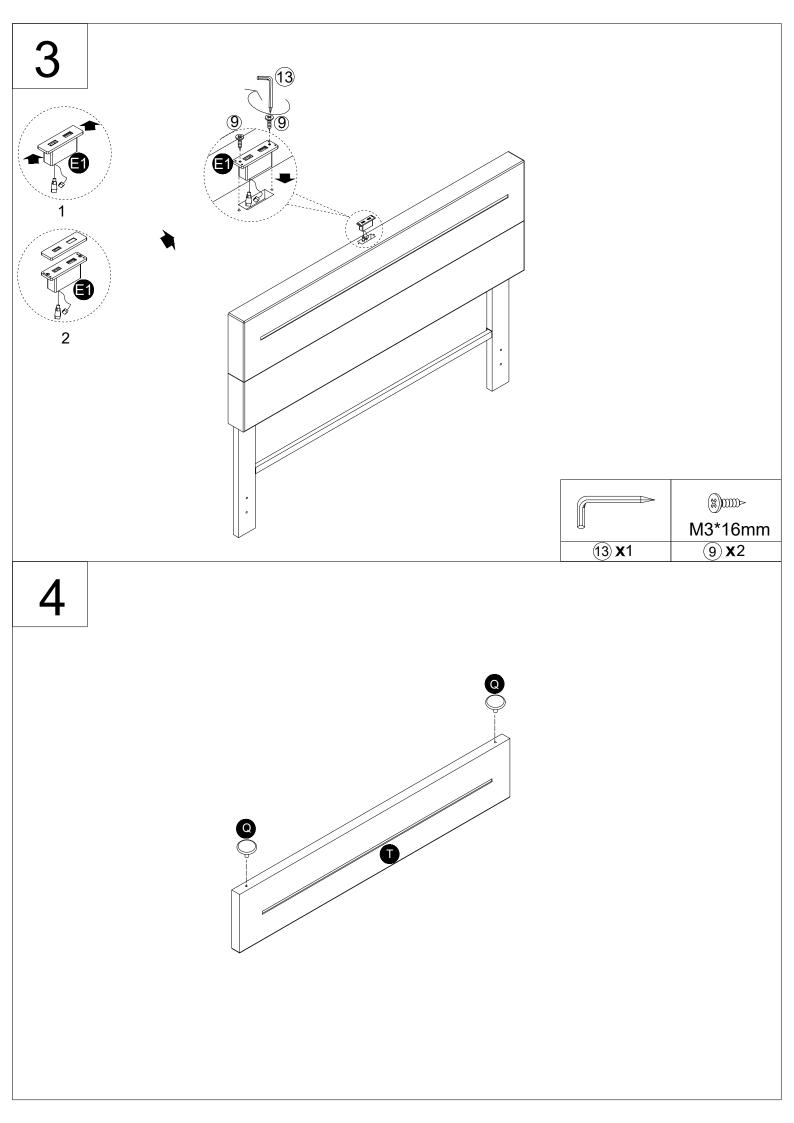

#### Hardware details B box N652P298846 34 PCS 3 8 PCS 4 PCS 14 PCS 4 1 2 (( A 0 M6x30mm M8x15mm M8x20mm M8x40mm 4PCS 1PC 8 10 PCS 7 8 PCS 5 6 M8 M8x35mm **M8** M8x45mm 2PCS 10 5PCS 8PCS 1PC 9 11 12 $\bigcirc$ ((((( M4 M3x16mm M8x30mm 13 1PC M5