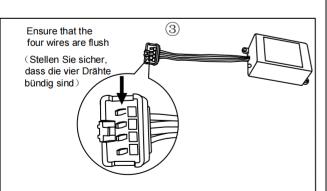

2.Please check the remote control, it need you to tear down the plastic septum before use it.

3.If one of the colors is not bright, please check whether the four wires in the plug are skewed, and move the main line to make the four wires flush.

3. Wenn eine der Farben nicht hell ist, überprüfen Sie bitte, ob die vier Drähte im Stecker schief sind, und bewegen Sie die Hauptleitung, um die vier Drähte bündig zu machen.)

1. Please check the direction of the arrow