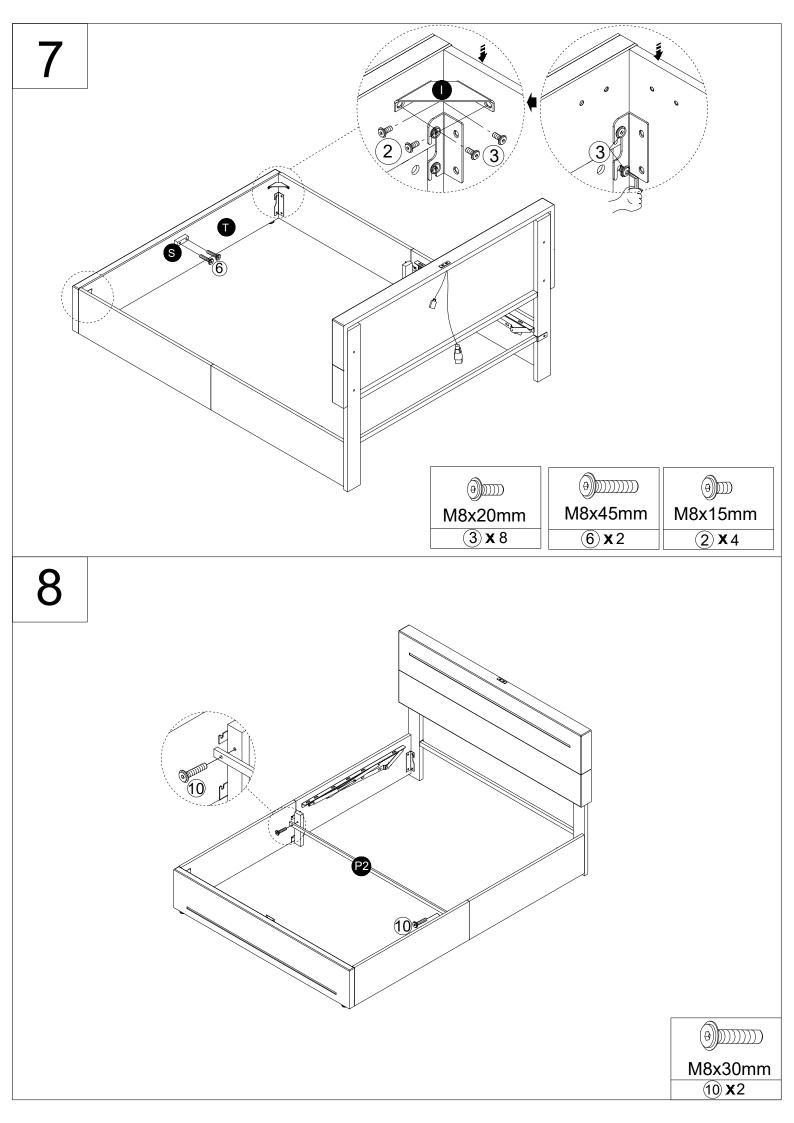

#### Hardware details B box N652P298846 34 PCS 3 8 PCS 4 PCS 14 PCS 4 1 2 (( A 0 M6x30mm M8x15mm M8x20mm M8x40mm 4PCS 1PC 8 10 PCS 7 8 PCS 5 6 M8 M8x35mm **M8** M8x45mm 2PCS 10 5PCS 8PCS 1PC 9 11 12 $\bigcirc$ ((((( M4 M3x16mm M8x30mm 13 1PC M5