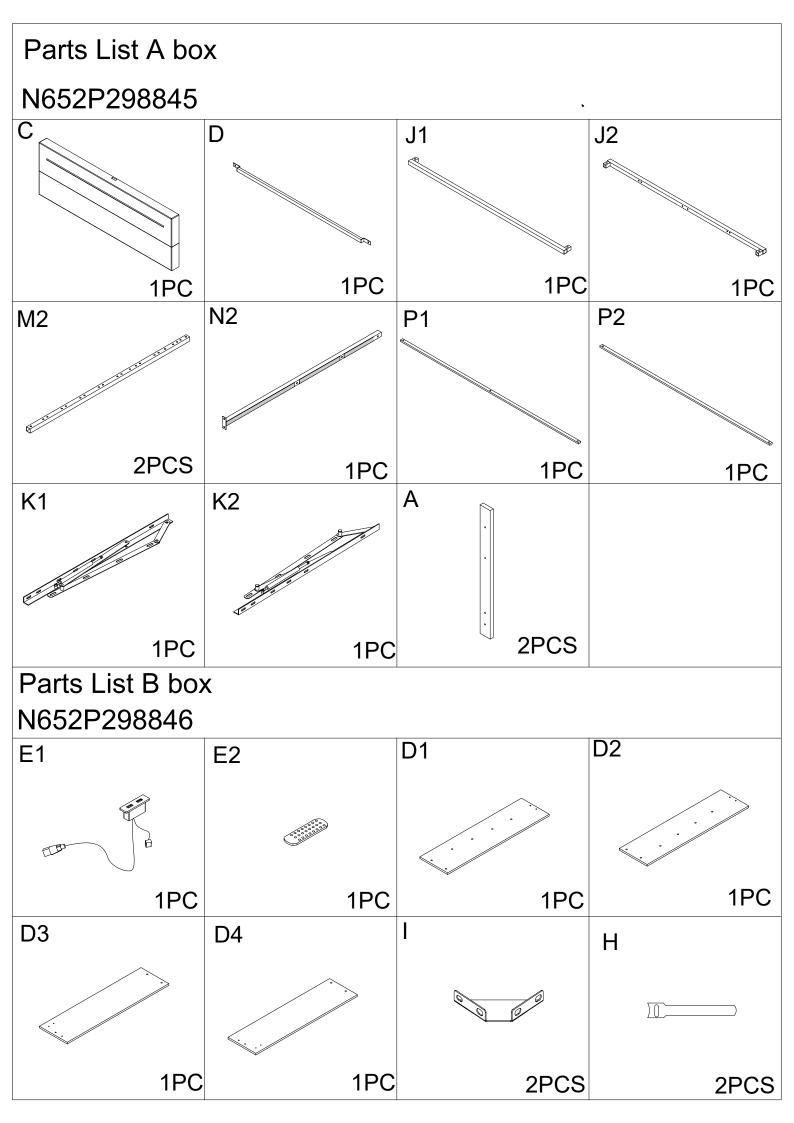

#### Hardware details B box N652P298846 34 PCS 3 8 PCS 4 PCS 14 PCS 4 1 2 (( A 0 M6x30mm M8x15mm M8x20mm M8x40mm 4PCS 1PC 8 10 PCS 7 8 PCS 5 6 M8 M8x35mm **M8** M8x45mm 2PCS 10 5PCS 8PCS 1PC 9 11 12 $\bigcirc$ ((((( M4 M3x16mm M8x30mm 13 1PC M5