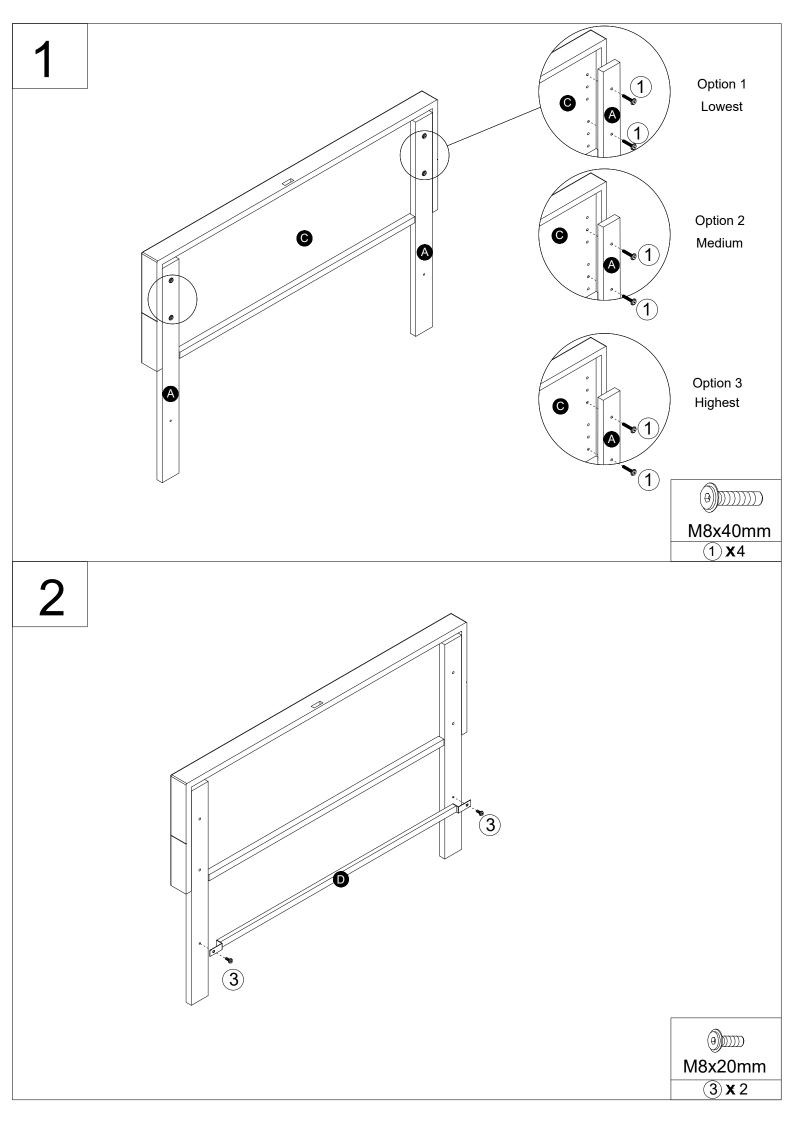

#### Hardware details B box N652P298846 34 PCS 3 8 PCS 4 PCS 14 PCS 4 1 2 (( A 0 M6x30mm M8x15mm M8x20mm M8x40mm 4PCS 1PC 8 10 PCS 7 8 PCS 5 6 M8 M8x35mm **M8** M8x45mm 2PCS 10 5PCS 8PCS 1PC 9 11 12 $\bigcirc$ ((((( M4 M3x16mm M8x30mm 13 1PC M5