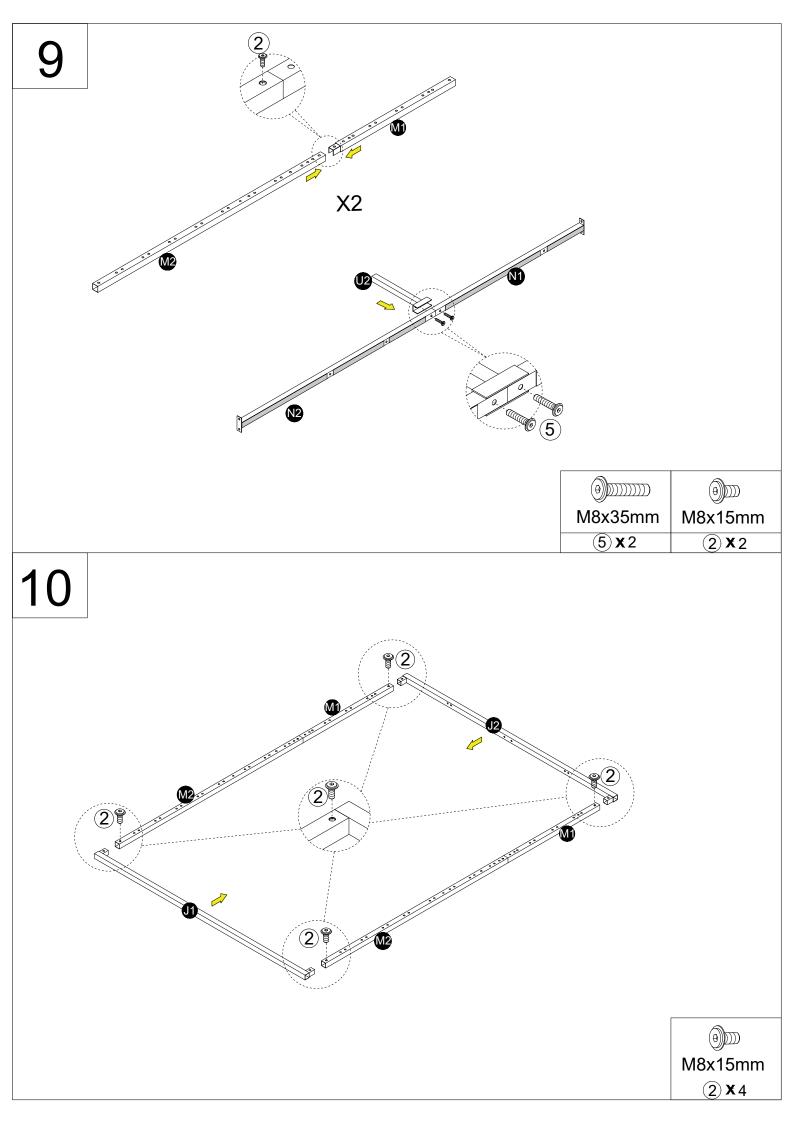

3.Insert the screws in holes and tighten the screws, but not too tight, 70%~80% is ok, finally tighten all the screws. If some issues happened that some screws can not target to the hole or some parts are difficult to install, please adjust the tightness of the screws.

4.2 people are recommended to finish.