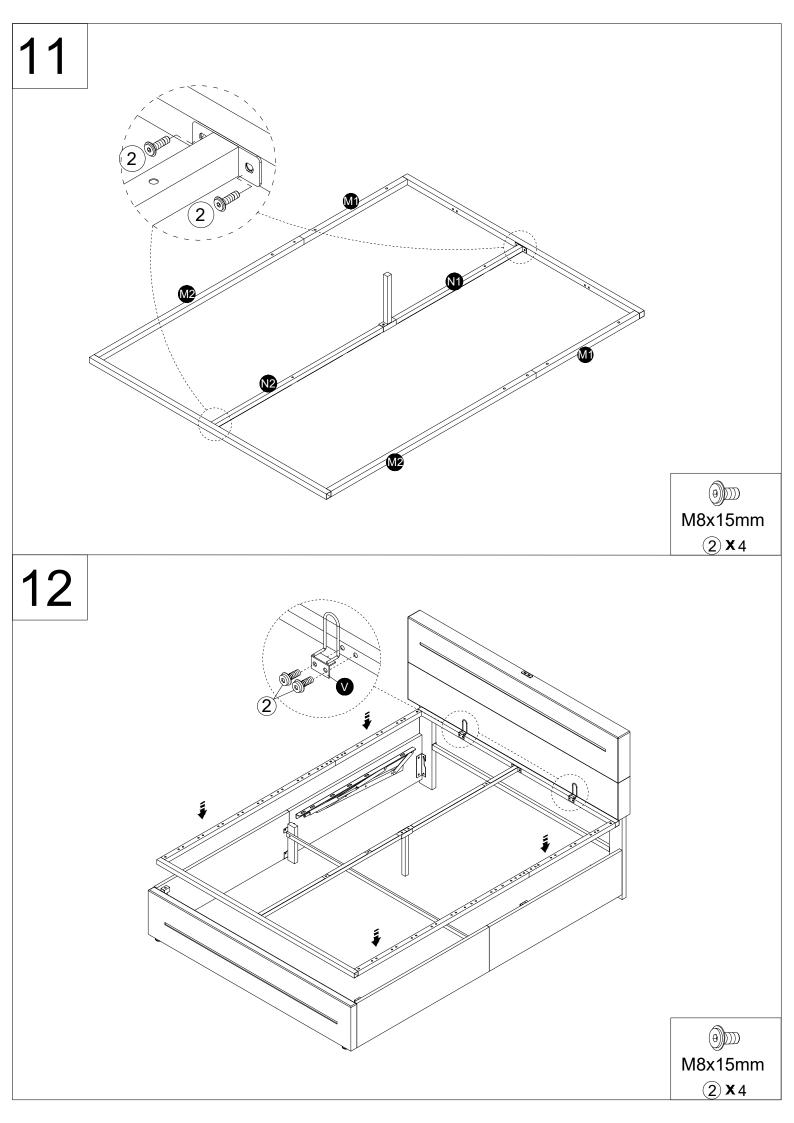

3.Insert the screws in holes and tighten the screws, but not too tight, 70%~80% is ok, finally tighten all the screws. If some issues happened that some screws can not target to the hole or some parts are difficult to install, please adjust the tightness of the screws.

4.2 people are recommended to finish.