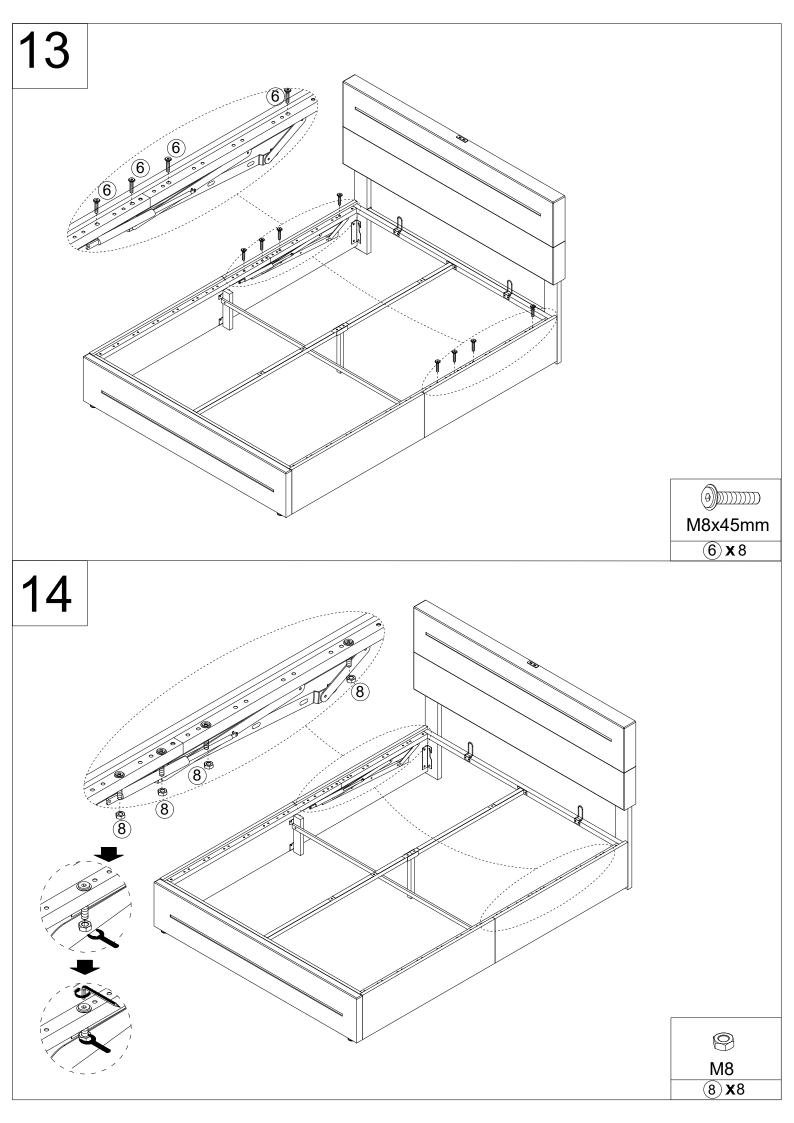

3.Insert the screws in holes and tighten the screws, but not too tight, 70%~80% is ok, finally tighten all the screws. If some issues happened that some screws can not target to the hole or some parts are difficult to install, please adjust the tightness of the screws.

4.2 people are recommended to finish.