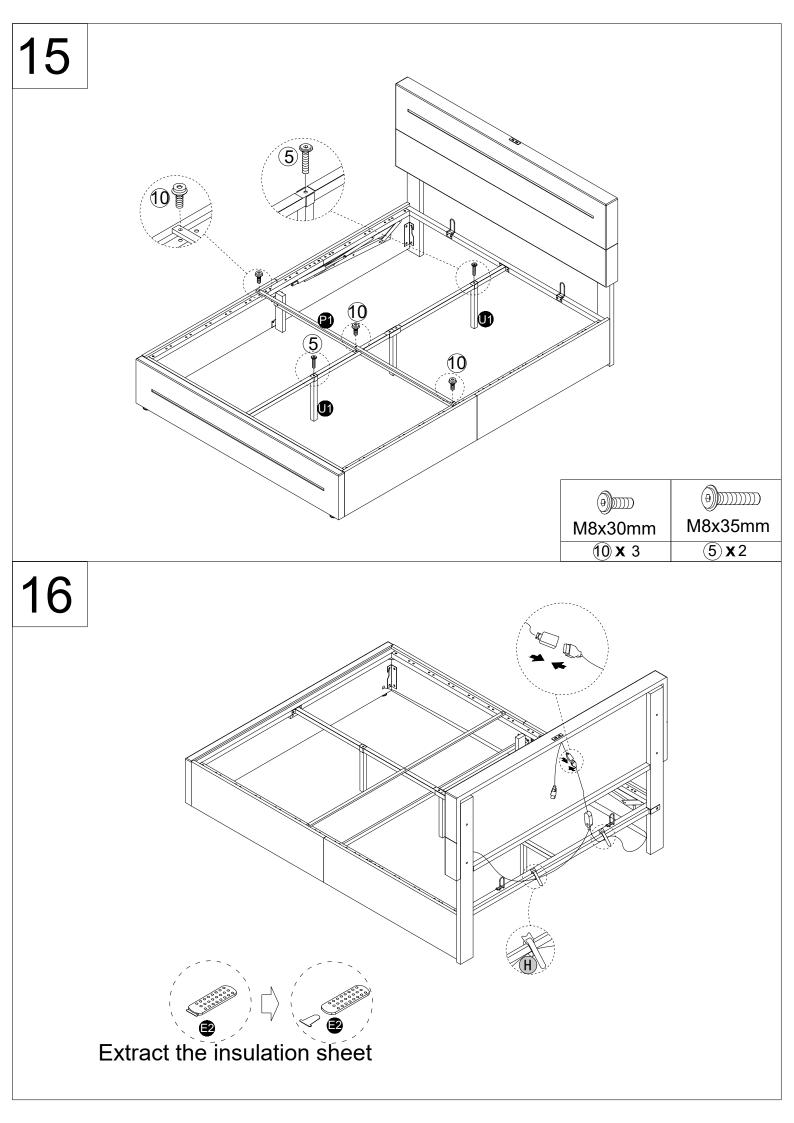

3.Insert the screws in holes and tighten the screws, but not too tight, 70%~80% is ok, finally tighten all the screws. If some issues happened that some screws can not target to the hole or some parts are difficult to install, please adjust the tightness of the screws.

4.2 people are recommended to finish.

### LED light

If you can't let the lights work successfully, please check the followina:

1.Please check the direction of the connect, try it in the opposite direction, according to the following picture.

2.Please check the remote control, it need you to tear down the plastic septum before use it.

3.If one of the colors is not bright, please check whether the four wires in the plug are skewed, and move the main line to make the four wires flush.