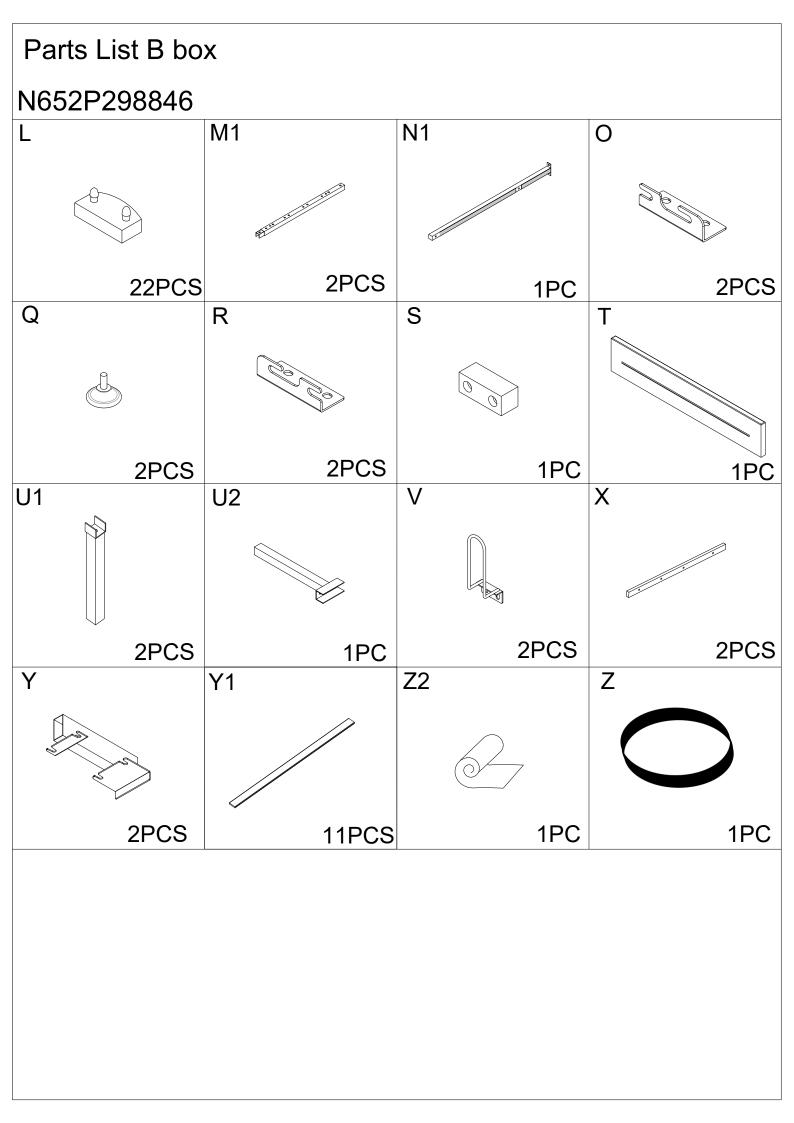

#### Hardware details B box N652P298846 34 PCS 3 8 PCS 4 PCS 14 PCS 4 1 2 (( A 0 M6x30mm M8x15mm M8x20mm M8x40mm 4PCS 1PC 8 10 PCS 7 8 PCS 5 6 M8 M8x35mm **M8** M8x45mm 2PCS 10 5PCS 8PCS 1PC 9 11 12 $\bigcirc$ ((((( M4 M3x16mm M8x30mm 13 1PC M5