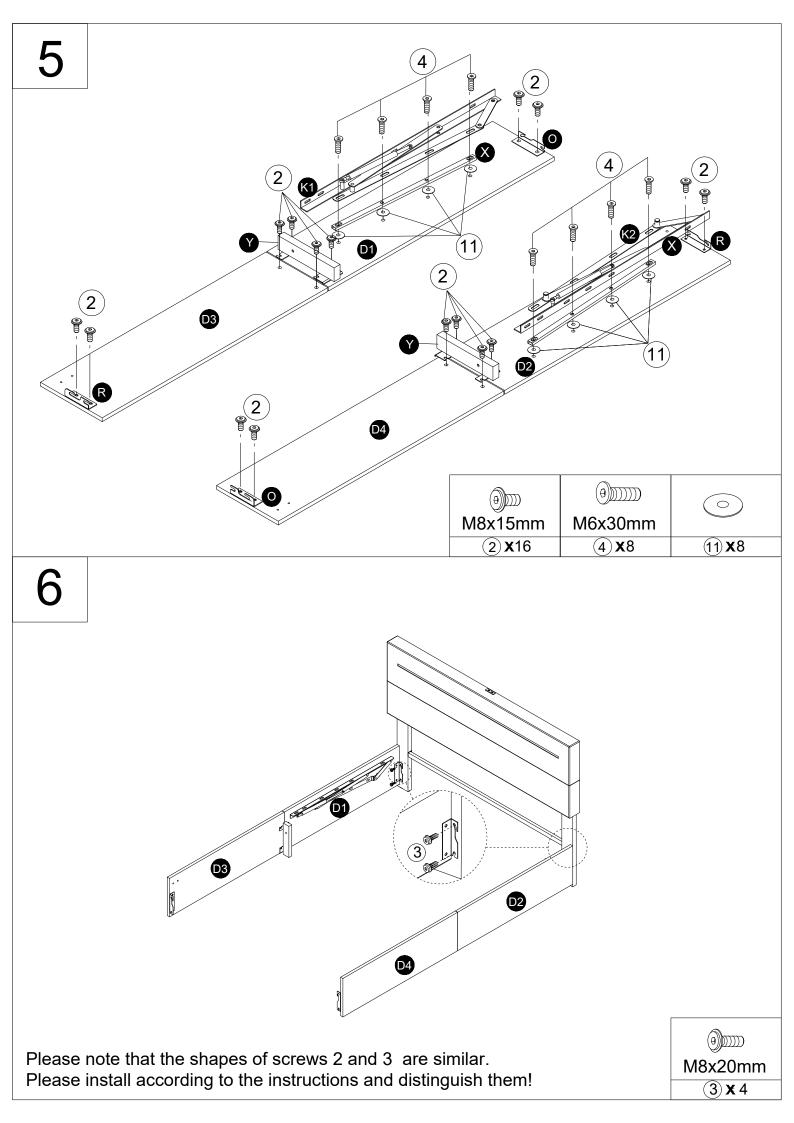

#### Hardware details B box N652P298846 34 PCS 3 8 PCS 4 PCS 14 PCS 4 1 2 (( A 0 M6x30mm M8x15mm M8x20mm M8x40mm 4PCS 1PC 8 10 PCS 7 8 PCS 5 6 M8 M8x35mm **M8** M8x45mm 2PCS 10 5PCS 8PCS 1PC 9 11 12 $\bigcirc$ ((((( M4 M3x16mm M8x30mm 13 1PC M5