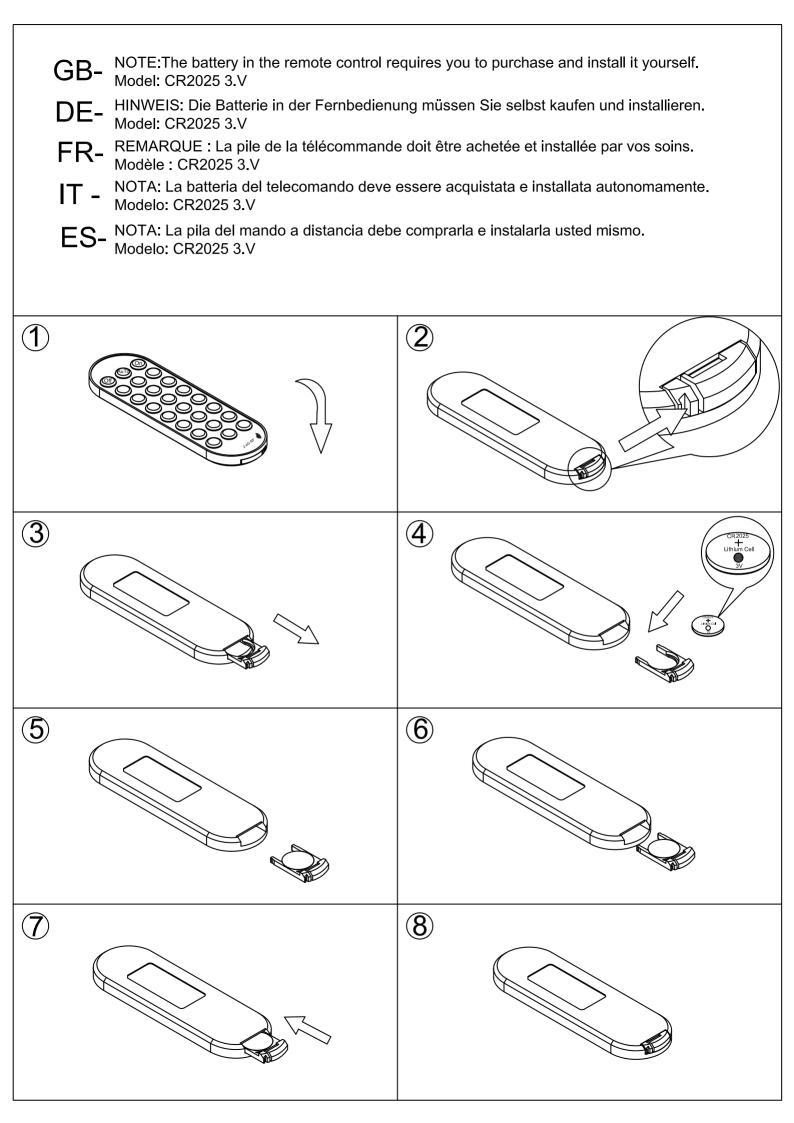

## WARNING

THIS PRODUCT CONTAINS A BUTTON BATTERY If swallowed, a lithium button battery can cause severe or

fatal injuries within 2 hours.

Keep batteries out of reach of children.

If you think batteries may have been swallowed or placed inside any part of the body, seek immediate medical attention.

## WARNUNG

Dieses Produkt enthält eine Knopfbatterie

Beim Verschlucken kann eine Lithium-Knopfbatterie innerhalb von zwei Stunden schwere oder tödliche Verletzungen verursachen. Bewahren Sie Batterien außerhalb der Reichweite von Kindern auf. Wenn Sie glauben, dass Batterien verschluckt oder in einen Teil des Körpers gelegt wurden, suchen Sie sofort einen Arzt auf.