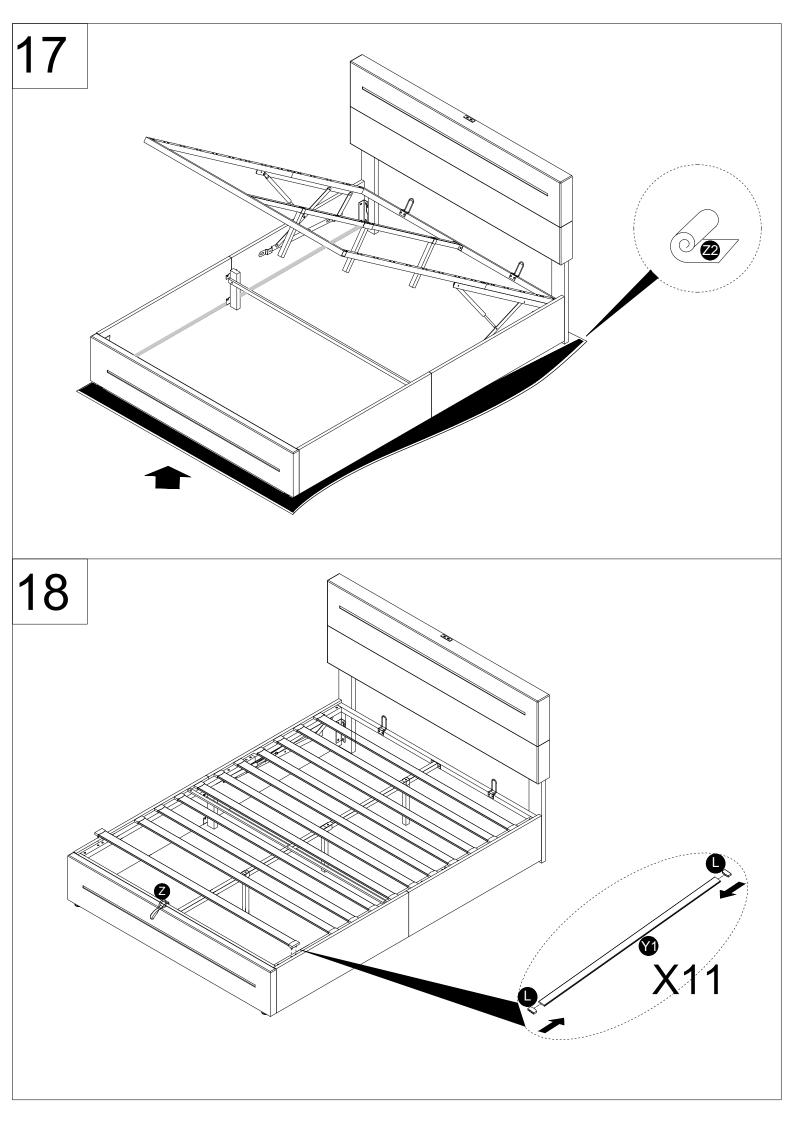

#### Hardware details B box N652P298846 34 PCS 3 8 PCS 4 PCS 14 PCS 4 1 2 (( A 0 M6x30mm M8x15mm M8x20mm M8x40mm 4PCS 1PC 8 10 PCS 7 8 PCS 5 6 M8 M8x35mm **M8** M8x45mm 2PCS 10 5PCS 8PCS 1PC 9 11 12 $\bigcirc$ ((((( M4 M3x16mm M8x30mm 13 1PC M5