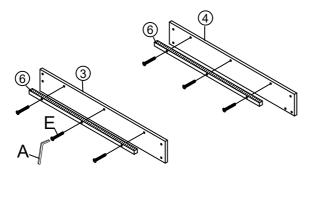

## Step 3 x2

Connect to Siderail support bar 6 Siderails 3 and 4 with Bolts E by using Allen key A.

| Allen Key | E Bolts x 12 |
|-----------|--------------|
|           | 0            |
|           | M8X40mm      |