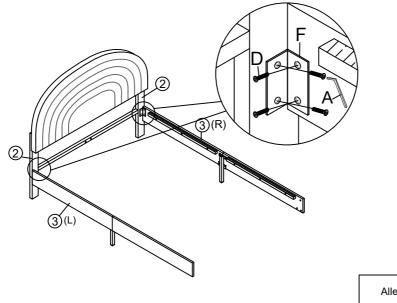

### Step 1 x2

Fix the side headboard (1) to the headboard (1) with Bolts B by using Allen key A, you can chose the hole a and c, or b and d.

#### Step 2 x2

Fix the Headboard cross bar (8) to the Headboard legs (2) with Bolt D and Two hole iron C by using Allen key A.