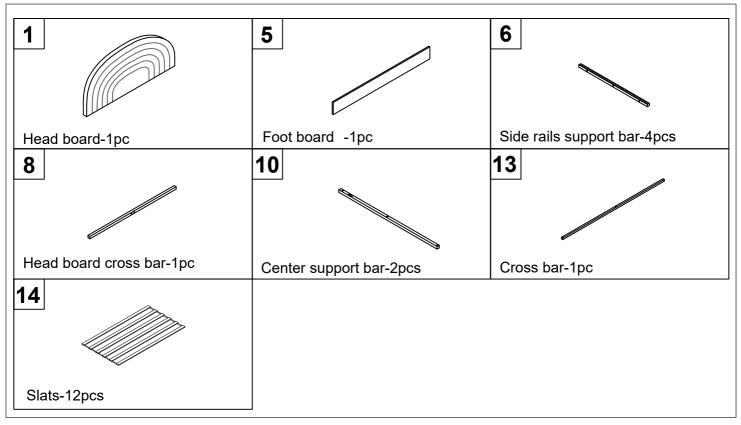

4. 2 people are recommended to finish

| Parts List |                         | Hardware List |          |                             |     |
|------------|-------------------------|---------------|----------|-----------------------------|-----|
| NO         | ITEM                    | QTY           | NO       | ITEM                        | QTY |
| 1          | Head board              | 1             | Α        | Allen Key                   | 1   |
| 2          | Head board legs         | 2             |          |                             | 4   |
| 3          | Siderails               | 2             | В        | Bolts (M8x45mm)             | 4   |
| 4          | Siderails               | 2             | C C      | Two hole iron               | 2   |
| 5          | Foot board              | 1             | D        | Bolts (M8x18mm) 🛛 🗩         | 36  |
| 6          | Side rails support bar  | 4             |          |                             |     |
| 7          | Side rails support legs | 2             | E        | Bolts (M8x40mm)             | 21  |
| 8          | Head board cross bar    | 1             | F        | "7" Connector               | 2   |
| 9          | Bed legs                | 2             | G        | •                           | 0   |
| 10         | Center support bar      | 2             | G        | Metal Corner                | 2   |
| 11         | Middle support leg      | 2             | ] н      | Little "7" Connector        | 2   |
| 12         | Connected support leg   | 1             |          | Screw nut                   | 2   |
| 13         | Cross bar               | 1             | <u> </u> |                             |     |
| 14         | Slats                   | 12            | J        | Center support bar fittings | 2   |