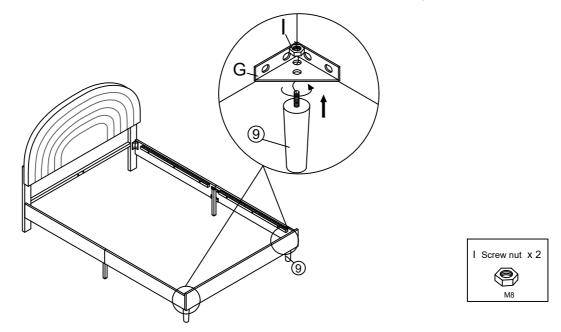

## Step 7

Fix the legs (9) to the Metal corner G with Screw nut I. Please choose to install the bed legs near the inner hole.