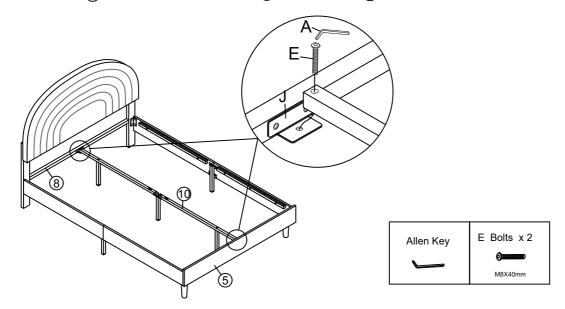

### Step 10

Fix the Center support bar 1 to the headboard cross bar (8) and foot board (5) with Bolts E by using Allen key A