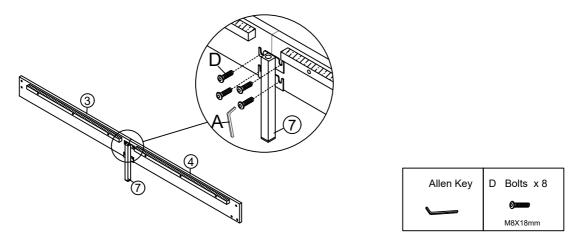

#### Step 4 x2

Fix the side rails support leg (7) to the assembled side rail with Bolts D by using Allen key A.

#### Step 5 x2

Fix the assembled side rail to the Headboard legs (2) with Bolts D and "7" Connector F by using Allen key A.

| Allen Key | D Bolts x 8 | F "7" Connectorx 2 |
|-----------|-------------|--------------------|
|           | 0           |                    |
|           | M8X18mm     |                    |