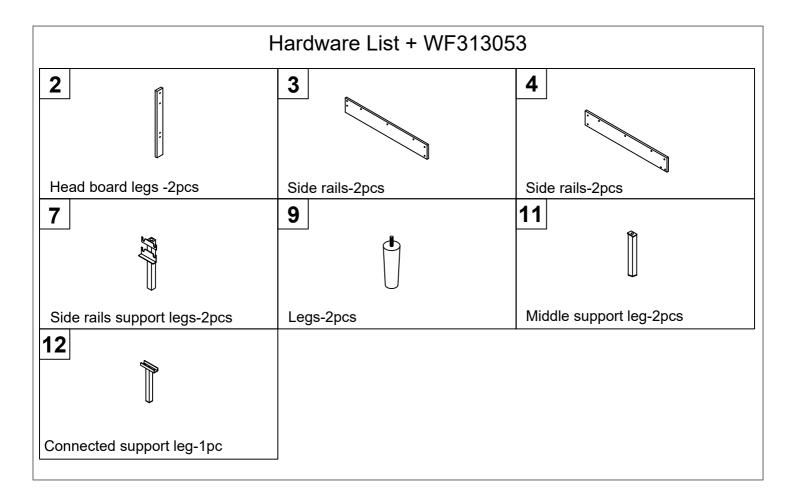

4. 2 people are recommended to finish

| Parts List |                         | Hardware List |          |                             |     |
|------------|-------------------------|---------------|----------|-----------------------------|-----|
| NO         | ITEM                    | QTY           | NO       | ITEM                        | QTY |
| 1          | Head board              | 1             | Α        | Allen Key                   | 1   |
| 2          | Head board legs         | 2             |          |                             | 4   |
| 3          | Siderails               | 2             | В        | Bolts (M8x45mm)             | 4   |
| 4          | Siderails               | 2             | C C      | Two hole iron               | 2   |
| 5          | Foot board              | 1             | D        | Bolts (M8x18mm) 🛛 🗩         | 36  |
| 6          | Side rails support bar  | 4             |          |                             |     |
| 7          | Side rails support legs | 2             | E        | Bolts (M8x40mm)             | 21  |
| 8          | Head board cross bar    | 1             | F        | "7" Connector               | 2   |
| 9          | Bed legs                | 2             | G        | •                           | 0   |
| 10         | Center support bar      | 2             | G        | Metal Corner                | 2   |
| 11         | Middle support leg      | 2             | ] н      | Little "7" Connector        | 2   |
| 12         | Connected support leg   | 1             |          | Screw nut                   | 2   |
| 13         | Cross bar               | 1             | <u> </u> |                             |     |
| 14         | Slats                   | 12            | J        | Center support bar fittings | 2   |