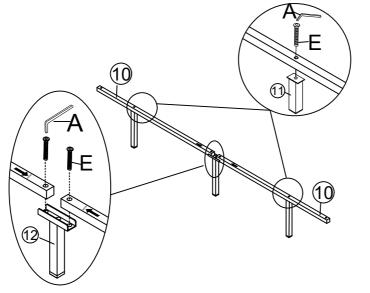

## Step 9

Fix the middle support leg (1) to the center support bar (1) with Bolts E by using Allen key A.Fix the connected support leg (1) to the center support bar with Bolts E by using Allen key A

| Allen Key | E Bolts x 4 |
|-----------|-------------|
|           | Олимина     |
|           | M8X40mm     |