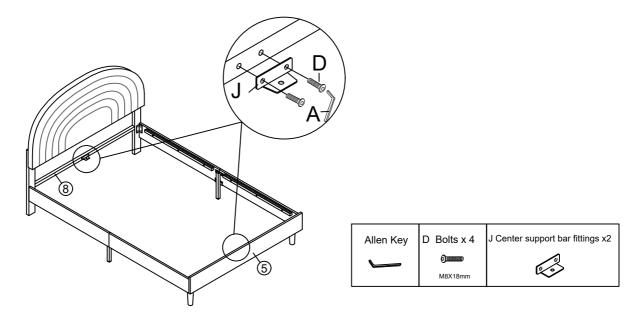

## Step 8

Fix the Center support bar fittings J to the Headboard cross bar (8) and foot boart (5) with Bolts D by using Allen key A