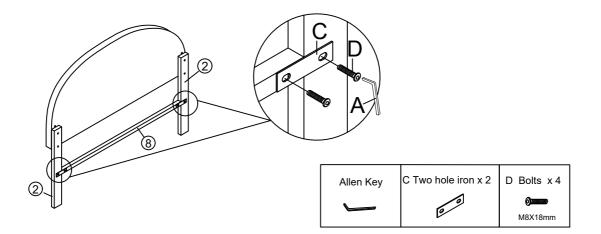

#### Step 2 x2

Fix the Headboard cross bar (8) to the Headboard legs (2) with Bolt D and Two hole iron C by using Allen key A.