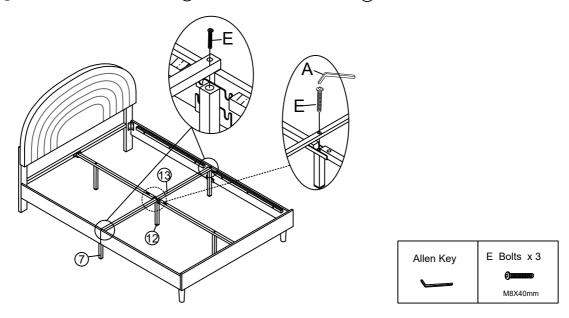

## Step 9

Fix the middle support leg (1) to the center support bar (1) with Bolts E by using Allen key A.Fix the connected support leg (1) to the center support bar with Bolts E by using Allen key A

| Allen Key | E Bolts x 4 |
|-----------|-------------|
|           | Олимина     |
|           | M8X40mm     |

### Step 10

Fix the Center support bar 1 to the headboard cross bar (8) and foot board (5) with Bolts E by using Allen key A

#### Step 11

Fix the cross bar(3) to the side rails support legs (7) and Connected support legs (7) with Bolts E by using Allen key A