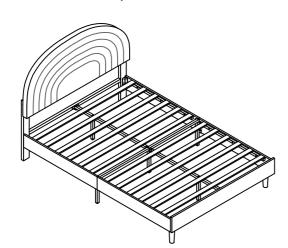

#### Item Number: WF313049 / WF313053 Upholstered Bed :4ft6

TIPS

1. This product is divided into 2 parcels for delivery. They may not arrive at the same time. Please wait patiently.

2. Please read the instructions fully before assembly. These instructions include important information which could ensure correct assembly. We have been working on providing high quality products for you. However, in the rare instance that your product is defective, missing parts or there are some issues, please don't hesitate to contact our customer service to submit parts requirements, assembly suggestion, or warranty claims, and we will give the best solution as soon as possible. If necessary, we need you to provide some more clear pictures of the issue.