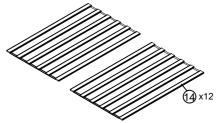

## Step 12

Fix the slats (1) to the side support bar (6), then assemble is finished, now please tighten all hardware and enjoy the bed.