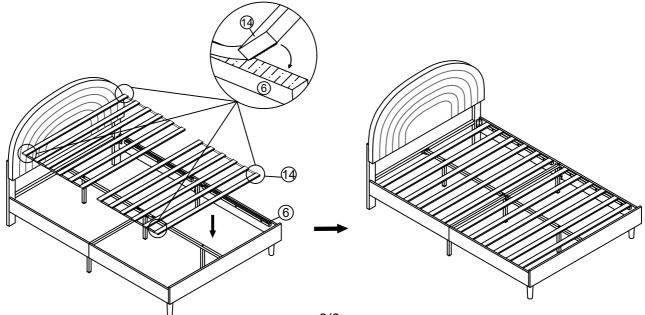

## Step 12

Fix the slats (1) to the side support bar (6), then assemble is finished, now please tighten all hardware and enjoy the bed.