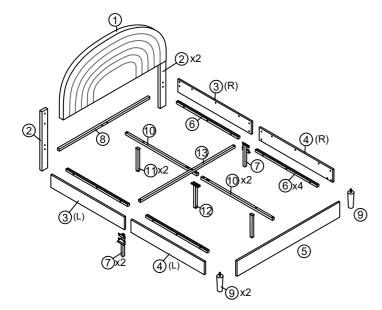

4. 2 people are recommended to finish

| Parts List |                         | Hardware List |          |                             |     |
|------------|-------------------------|---------------|----------|-----------------------------|-----|
| NO         | ITEM                    | QTY           | NO       | ITEM                        | QTY |
| 1          | Head board              | 1             | Α        | Allen Key                   | 1   |
| 2          | Head board legs         | 2             |          |                             | 4   |
| 3          | Siderails               | 2             | В        | Bolts (M8x45mm)             | 4   |
| 4          | Siderails               | 2             | C C      | Two hole iron               | 2   |
| 5          | Foot board              | 1             | D        | Bolts (M8x18mm) 🛛 🗩         | 36  |
| 6          | Side rails support bar  | 4             |          |                             |     |
| 7          | Side rails support legs | 2             | E        | Bolts (M8x40mm)             | 21  |
| 8          | Head board cross bar    | 1             | F        | "7" Connector               | 2   |
| 9          | Bed legs                | 2             | G        | •                           | 0   |
| 10         | Center support bar      | 2             | G        | Metal Corner                | 2   |
| 11         | Middle support leg      | 2             | ] н      | Little "7" Connector        | 2   |
| 12         | Connected support leg   | 1             |          | Screw nut                   | 2   |
| 13         | Cross bar               | 1             | <u> </u> |                             |     |
| 14         | Slats                   | 12            | J        | Center support bar fittings | 2   |

### Step 1 x2

Fix the side headboard (1) to the headboard (1) with Bolts B by using Allen key A, you can chose the hole a and c, or b and d.

#### Step 2 x2

Fix the Headboard cross bar (8) to the Headboard legs (2) with Bolt D and Two hole iron C by using Allen key A.

## Step 3 x2

Connect to Siderail support bar 6 Siderails 3 and 4 with Bolts E by using Allen key A.

| Allen Key | E Bolts x 12 |
|-----------|--------------|
|           | 0            |
|           | M8X40mm      |

#### Step 4 x2

Fix the side rails support leg (7) to the assembled side rail with Bolts D by using Allen key A.

#### Step 5 x2

Fix the assembled side rail to the Headboard legs (2) with Bolts D and "7" Connector F by using Allen key A.

| Allen Key | D Bolts x 8 | F "7" Connectorx 2 |
|-----------|-------------|--------------------|
|           | 0           |                    |
|           | M8X18mm     |                    |

## Step 6 x2

Fix the Siderails to the footboard (5) with Metal corner G,Little "7" Connector H and Bolt D by using Allen key A.

## Step 7

Fix the legs (9) to the Metal corner G with Screw nut I. Please choose to install the bed legs near the inner hole.

## Step 8

Fix the Center support bar fittings J to the Headboard cross bar (8) and foot boart (5) with Bolts D by using Allen key A

## Step 9

Fix the middle support leg (1) to the center support bar (1) with Bolts E by using Allen key A.Fix the connected support leg (1) to the center support bar with Bolts E by using Allen key A

| Allen Key | E Bolts x 4 |
|-----------|-------------|
|           | Олимина     |
|           | M8X40mm     |

### Step 10

Fix the Center support bar 1 to the headboard cross bar (8) and foot board (5) with Bolts E by using Allen key A

#### Step 11

Fix the cross bar(3) to the side rails support legs (7) and Connected support legs (7) with Bolts E by using Allen key A