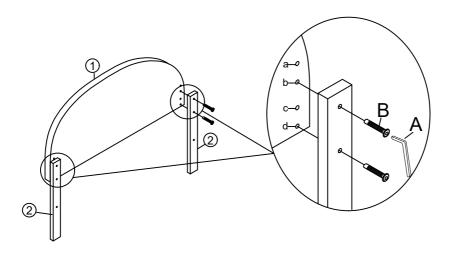

### Step 1 x2

Fix the side headboard (1) to the headboard (1) with Bolts B by using Allen key A, you can chose the hole a and c, or b and d.