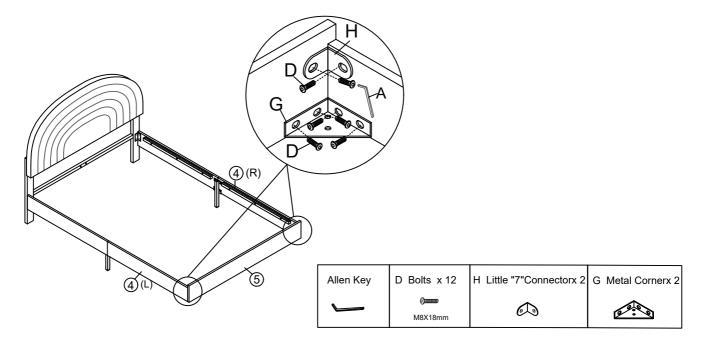

## Step 6 x2

Fix the Siderails to the footboard (5) with Metal corner G,Little "7" Connector H and Bolt D by using Allen key A.